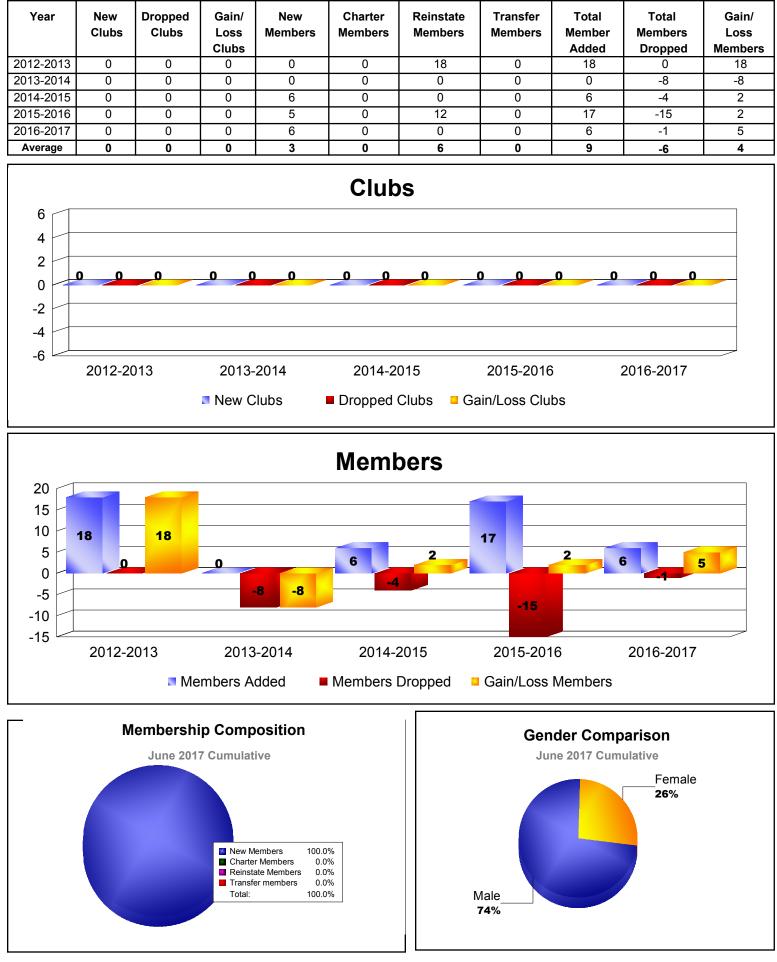

| 1                        |
| 2015-2016 | 1            | -4               | -3                     | 61             | 22                 | 4                    | 4                   | 91                       | -232                        | -141                     |
| 2016-2017 | 0            | 0                | 0                      | 60             | 0                  | 10                   | 0                   | 70                       | -68                         | 2                        |
| Average   | 0            | -1               | 0                      | 67             | 13                 | 18                   | 2                   | 100                      | -118                        | -17                      |









## **District 409 REPUBLIC OF RWANDA**



## **District 409 REPUBLIC OF BURUNDI**



MBR0065