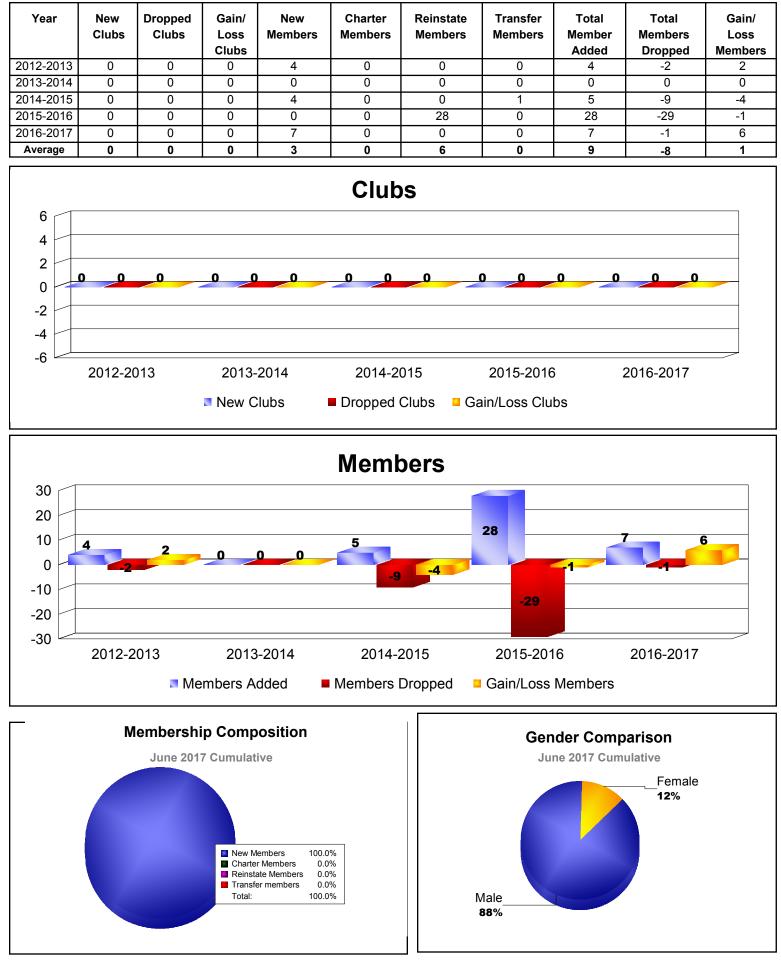

| 1            | -4               | -3                     | 61             | 22                 | 4                    | 4                   | 91                       | -232                        | -141                     |
| 2016-2017 | 0            | 0                | 0                      | 60             | 0                  | 10                   | 0                   | 70                       | -68                         | 2                        |
| Average   | 0            | -1               | 0                      | 67             | 13                 | 18                   | 2                   | 100                      | -118                        | -17                      |









## **District 409 REPUBLIC OF RWANDA**



## **District 409 REPUBLIC OF BURUNDI**



MBR0065