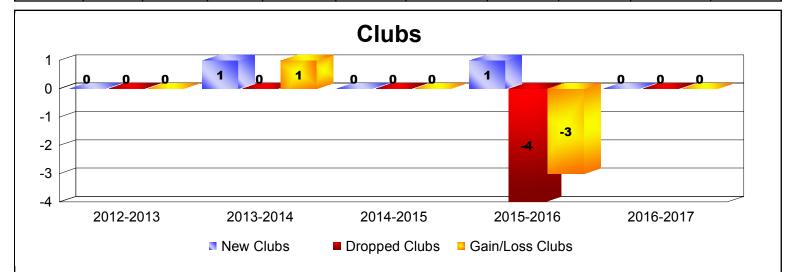

## District 409 CONGO, DEM REP OF THE

| Year      | New<br>Clubs | Dropped<br>Clubs | Gain/<br>Loss<br>Clubs | New<br>Members | Charter<br>Members | Reinstate<br>Members | Transfer<br>Members | Total<br>Member<br>Added | Total<br>Members<br>Dropped | Gain/<br>Loss<br>Members |
|-----------|--------------|------------------|------------------------|----------------|--------------------|----------------------|---------------------|--------------------------|-----------------------------|--------------------------|
| 2012-2013 | 0            | 0                | 0                      | 92             | 1                  | 6                    | 4                   | 103                      | -68                         | 35                       |
| 2013-2014 | 1            | 0                | 1                      | 69             | 20                 | 3                    | 3                   | 95                       | -79                         | 16                       |
| 2014-2015 | 0            | 0                | 0                      | 53             | 21                 | 68                   | 0                   | 142                      | -141                        | 1                        |
| 2015-2016 | 1            | -4               | -3                     | 61             | 22                 | 4                    | 4                   | 91                       | -232                        | -141                     |
| 2016-2017 | 0            | 0                | 0                      | 60             | 0                  | 10                   | 0                   | 70                       | -68                         | 2                        |
| Average   | 0            | -1               | 0                      | 67             | 13                 | 18                   | 2                   | 100                      | -118                        | -17                      |