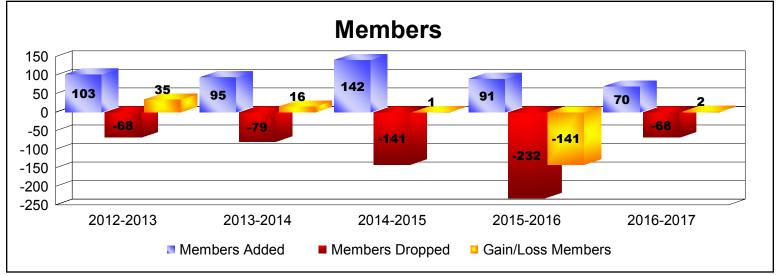

## District 409 CONGO, DEM REP OF THE

| Year      | New<br>Clubs | Dropped<br>Clubs | Gain/<br>Loss<br>Clubs | New<br>Members | Charter<br>Members | Reinstate<br>Members | Transfer<br>Members | Total<br>Member<br>Added | Total<br>Members<br>Dropped | Gain/<br>Loss<br>Members |
|-----------|--------------|------------------|------------------------|----------------|--------------------|----------------------|---------------------|--------------------------|-----------------------------|--------------------------|
| 2012-2013 | 0            | 0                | 0                      | 92             | 1                  | 6                    | 4                   | 103                      | -68                         | 35                       |
| 2013-2014 | 1            | 0                | 1                      | 69             | 20                 | 3                    | 3                   | 95                       | -79                         | 16                       |
| 2014-2015 | 0            | 0                | 0                      | 53             | 21                 | 68                   | 0                   | 142                      | -141                        | 1                        |
| 2015-2016 | 1            | -4               | -3                     | 61             | 22                 | 4                    | 4                   | 91                       | -232                        | -141                     |
| 2016-2017 | 0            | 0                | 0                      | 60             | 0                  | 10                   | 0                   | 70                       | -68                         | 2                        |
| Average   | 0            | -1               | 0                      | 67             | 13                 | 18                   | 2                   | 100                      | -118                        | -17                      |